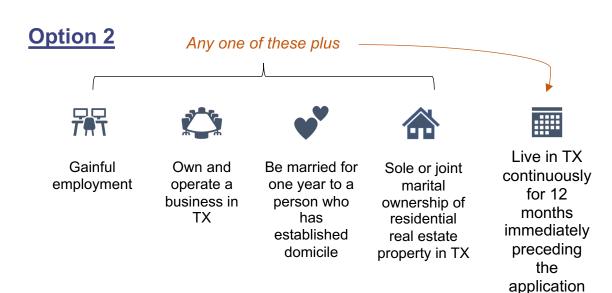

#### Option 1

TX high school graduate

Live in TX for 36 months

Live in TX continuously for 12 months immediately preceding the application deadline

If applicable, the system will prompt you to upload documents.

deadline

Click here or scan the code to learn more about **Residency** section