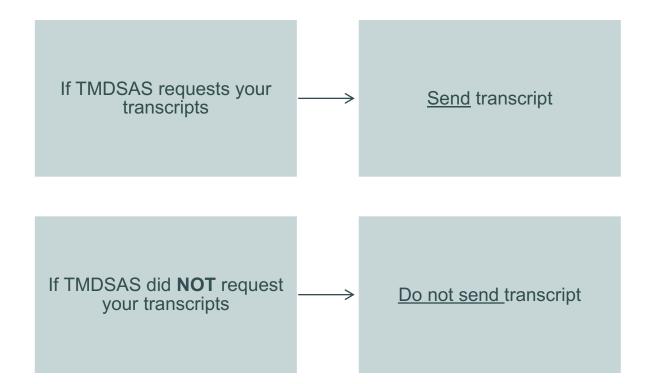

## **Transcripts**

Office Hours session: Transcript Truths

Click here or scan the code to learn more about **Transcripts** section

TRANSCRIPTS – Do not submit them unless contacted by TMDSAS.

Print and review your application prior submission.

All communications between applicant and TMDSAS will be through the Internal Messaging Portal.